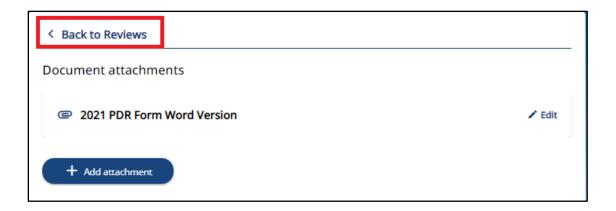

- When saved, the screen will display as below.
- You can download the document via the down-arrow icon highlighted below.
- You can also add further documents or delete documents.
- Click the Close link to close this window.

• Click the Back to Review link to return to the main Reviews screen.