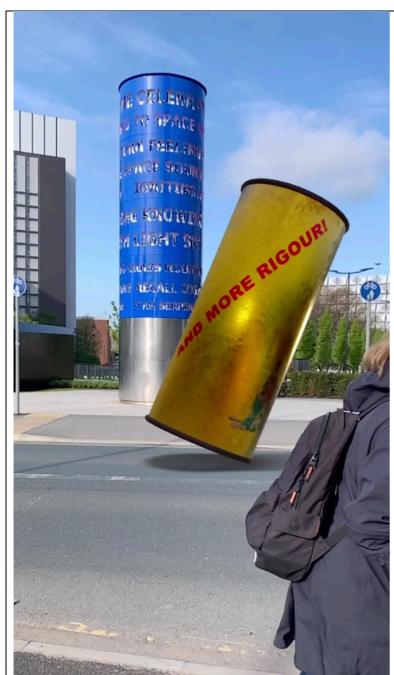

Please use the template below to detail information on all projects you have undertaken since 1 January 2019 that involved public and community engagement. Please use one form per project.

| i roject ritie.                                                                                                                                                                                                                                                                                                             | 1 0017 77                                                         | ONDS: WINNAL                                                                                                                              |                                                           |    |  |  |
|-----------------------------------------------------------------------------------------------------------------------------------------------------------------------------------------------------------------------------------------------------------------------------------------------------------------------------|-------------------------------------------------------------------|-------------------------------------------------------------------------------------------------------------------------------------------|-----------------------------------------------------------|----|--|--|
| Project Date(s):                                                                                                                                                                                                                                                                                                            | Project Date(s): 2022-                                            |                                                                                                                                           |                                                           |    |  |  |
| URL Link to Project:                                                                                                                                                                                                                                                                                                        | Link to Project: fourwordswirral.com (best viewed on smart phone) |                                                                                                                                           |                                                           |    |  |  |
| Brief Description of P                                                                                                                                                                                                                                                                                                      | roject (250                                                       | 0-1000 words max.)                                                                                                                        |                                                           |    |  |  |
| In the field below please give a brief outline of the project and what it entailed.                                                                                                                                                                                                                                         |                                                                   |                                                                                                                                           |                                                           |    |  |  |
| ACE-funded engagement project leading to new Augmented Reality app with textworks developed with artists and communities during lockdown. Invited artists were Malik Al Nasir, Singh Twins, Steve & Phaedra Hardstaff, Jo Lansley and Joseph Cotgrave. The project was launched during the Liverpool Independents Biennial. |                                                                   |                                                                                                                                           |                                                           |    |  |  |
| Organisations Engage<br>Please list the names o                                                                                                                                                                                                                                                                             | of any                                                            | Liverpool Independents Biennial ( <a href="https://independentsbiennial.com/">https://independentsbiennial.com/</a> ), New Ferry CLT, the | Total participants: Please give an approximate figure for | 60 |  |  |
| organisations engaged such as Schools or Cor                                                                                                                                                                                                                                                                                |                                                                   | dog walkers of Spital and AR specialists Field                                                                                            | the number of people who engaged with your project.       |    |  |  |

## **Images**

In the field below please include any relevant images you would like to share.