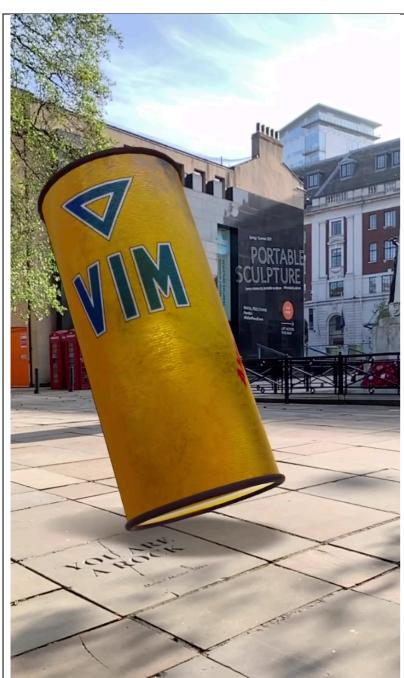

Please use the template below to detail information on all projects you have undertaken since 1 January 2019 that involved public and community engagement. Please use one form per project.

| i roject ritie.                                                                                                                                                                                                                                                                                                             | 1 0017 77                                                         | ONDS: WINNAL                                                                                                                              |                                                           |    |  |  |
|-----------------------------------------------------------------------------------------------------------------------------------------------------------------------------------------------------------------------------------------------------------------------------------------------------------------------------|-------------------------------------------------------------------|-------------------------------------------------------------------------------------------------------------------------------------------|-----------------------------------------------------------|----|--|--|
| Project Date(s):                                                                                                                                                                                                                                                                                                            | Project Date(s): 2022-                                            |                                                                                                                                           |                                                           |    |  |  |
| URL Link to Project:                                                                                                                                                                                                                                                                                                        | Link to Project: fourwordswirral.com (best viewed on smart phone) |                                                                                                                                           |                                                           |    |  |  |
| Brief Description of P                                                                                                                                                                                                                                                                                                      | roject (250                                                       | 0-1000 words max.)                                                                                                                        |                                                           |    |  |  |
| In the field below please give a brief outline of the project and what it entailed.                                                                                                                                                                                                                                         |                                                                   |                                                                                                                                           |                                                           |    |  |  |
| ACE-funded engagement project leading to new Augmented Reality app with textworks developed with artists and communities during lockdown. Invited artists were Malik Al Nasir, Singh Twins, Steve & Phaedra Hardstaff, Jo Lansley and Joseph Cotgrave. The project was launched during the Liverpool Independents Biennial. |                                                                   |                                                                                                                                           |                                                           |    |  |  |
| Organisations Engage<br>Please list the names o                                                                                                                                                                                                                                                                             | of any                                                            | Liverpool Independents Biennial ( <a href="https://independentsbiennial.com/">https://independentsbiennial.com/</a> ), New Ferry CLT, the | Total participants: Please give an approximate figure for | 60 |  |  |
| organisations engaged such as Schools or Cor                                                                                                                                                                                                                                                                                |                                                                   | dog walkers of Spital and AR specialists Field                                                                                            | the number of people who engaged with your project.       |    |  |  |

## **Images**

In the field below please include any relevant images you would like to share.