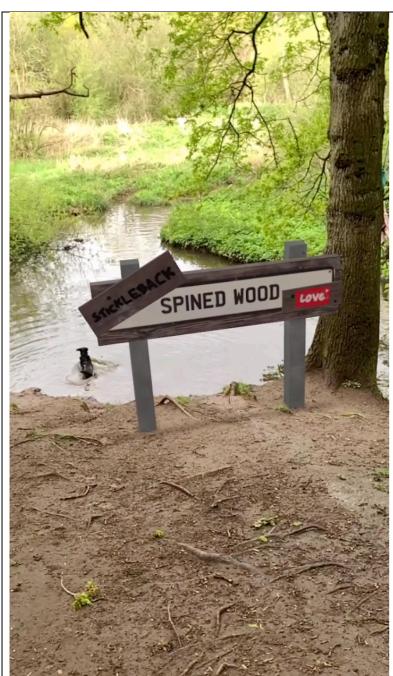

Please use the template below to detail information on all projects you have undertaken since 1 January 2019 that involved public and community engagement. Please use one form per project.

| i roject ritie.                                                                                                                                                                                                                                                                                                             | 1 0017 77                                                         | ONDS: WINNAL                                                                                                                              |                                                           |    |  |  |
|-----------------------------------------------------------------------------------------------------------------------------------------------------------------------------------------------------------------------------------------------------------------------------------------------------------------------------|-------------------------------------------------------------------|-------------------------------------------------------------------------------------------------------------------------------------------|-----------------------------------------------------------|----|--|--|
| Project Date(s):                                                                                                                                                                                                                                                                                                            | Project Date(s): 2022-                                            |                                                                                                                                           |                                                           |    |  |  |
| URL Link to Project:                                                                                                                                                                                                                                                                                                        | Link to Project: fourwordswirral.com (best viewed on smart phone) |                                                                                                                                           |                                                           |    |  |  |
| Brief Description of P                                                                                                                                                                                                                                                                                                      | roject (250                                                       | 0-1000 words max.)                                                                                                                        |                                                           |    |  |  |
| In the field below please give a brief outline of the project and what it entailed.                                                                                                                                                                                                                                         |                                                                   |                                                                                                                                           |                                                           |    |  |  |
| ACE-funded engagement project leading to new Augmented Reality app with textworks developed with artists and communities during lockdown. Invited artists were Malik Al Nasir, Singh Twins, Steve & Phaedra Hardstaff, Jo Lansley and Joseph Cotgrave. The project was launched during the Liverpool Independents Biennial. |                                                                   |                                                                                                                                           |                                                           |    |  |  |
| Organisations Engage<br>Please list the names o                                                                                                                                                                                                                                                                             | of any                                                            | Liverpool Independents Biennial ( <a href="https://independentsbiennial.com/">https://independentsbiennial.com/</a> ), New Ferry CLT, the | Total participants: Please give an approximate figure for | 60 |  |  |
| organisations engaged such as Schools or Cor                                                                                                                                                                                                                                                                                |                                                                   | dog walkers of Spital and AR specialists Field                                                                                            | the number of people who engaged with your project.       |    |  |  |

## **Images**

In the field below please include any relevant images you would like to share.