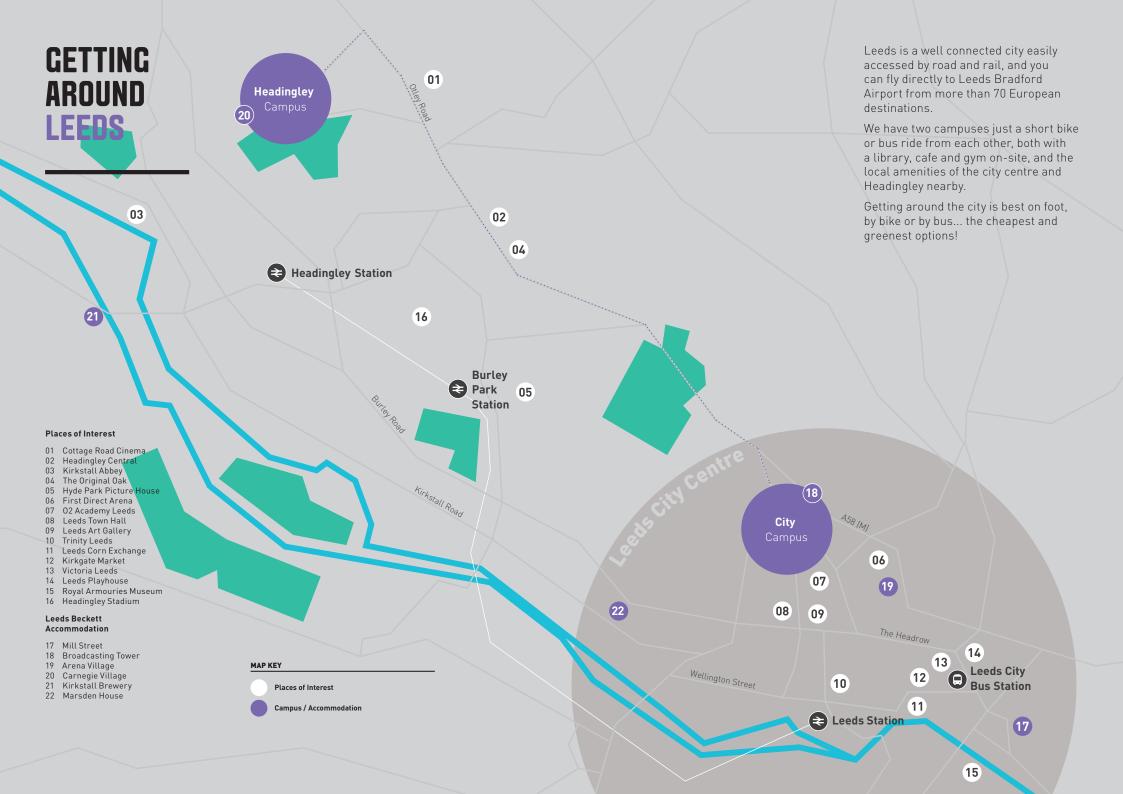

## GETTING AROUND LEEDS BECKETT

leedsbeckett.ac.uk/findus

### ROUTES AND FACILITIES FOR VISITORS, STUDENTS & STAFF

#### RAIL

Our main City Campus buildings are a 15 minute walk from Leeds rail station or you can get the Leeds City bus from outside the station to the Rose Bowl (Portland Way). Headingley Campus is a 20 minute walk across Beckett Park from Headingley station.

#### **BUS**

Leeds City Bus links the bus and rail stations with our City Campus (Portland Way). Buses run every few minutes from 05.30 to 22.30. The Number 1 bus route and many other services stop on Otley Road / Churchwood Avenue.

## HEADINGLEY CAMPUS

LS6 3QS +44 (0)113 812 0000 leedsbeckett.ac.uk

## **HEADINGLEY AND CAMPUS**

LS6 3QS +44 (0)113 812 0000 leedsbeckett.ac.uk

#### **PLACES OF INTEREST**

- 24 Woodies Craft Ale House
- 25 Cottage Road Cinema
- 26 Salvo's
- 27 Headingley Central
- 28 The Original Oak
- 29 Kirkstall Leisure Centre
- 30 Kirkstall Abbey
- 31 Abbey House Museum
- 32 Yorkshire County Cricket Club
- 33 Headingley Stadium