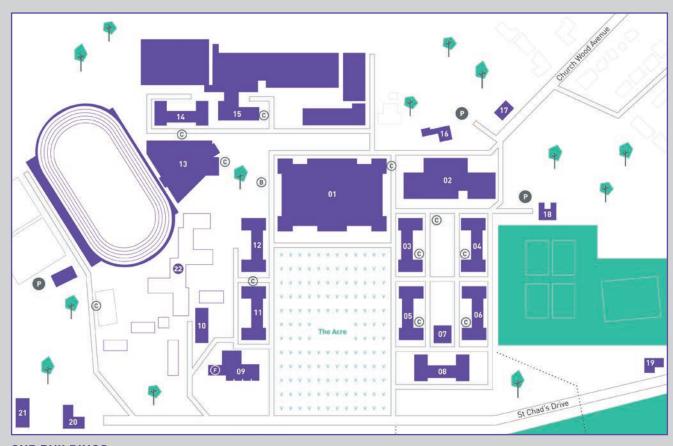

## HEADINGLEY CAMPUS

LS6 3QS +44 (0)113 812 0000 leedsbeckett.ac.uk

#### **OUR BUILDINGS**

01 James Graham

Great Hall Library & IT Service Desks Media Equipment Security Services

02 Campus Central

Beckett Careers Beckett Kitchen Campus Shop Students' Union Tiki Cafe

- 03 Caedmon Hall
- 04 Priestley Hall

Disability Assessment Centre Student Services Centre

- 05 Leighton Hall
- 06 Macaulay Hall

- 07 Carnegie Teacher Education Building
- 08 Brontë Hall
- 09 The Grange
- 10 The Coach House
- 11 Cavendish Hall
- 12 Fairfax Hall
- 13 Carnegie School of Sport Carnegie Cafe
- 14 Carnegie Hall
- 15 Carnegie Sports Centre
  Access to all sports facilities:

Athletics Track & Field Facilities Carnegie Coach Education

Changing Rooms

CRI Hall

Energy Bar

Fitness Suite & Exercise Studios Gymnasium Indoor Tennis Centre

Outdoor Pitches & Tennis Courts

Pavilion

South Lodge Football Pitches

Sports Arenas 1 & 2

Sports Hall

Squash Courts

Strength & Conditioning Suite

Swimming Pool

- 16 The Cottage
- 17 North Lodge
- 18 Churchwood House
- 19 South Lodge
- 20 Queenswood Hall
- 21 Landscape Resource Centre & Experimental Gardens
- 22 Carnegie Village